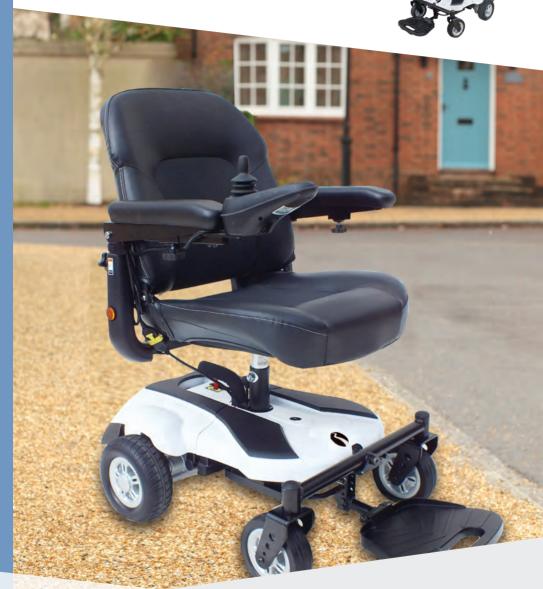

# Rascal Rio

Compact powerchairs

Your new route to independence

## Rascal Rio

#### Rascal Rio Specification:

| Type Class                                                      | B/2                  |
|-----------------------------------------------------------------|----------------------|
| Overall length                                                  | 88cm/35"             |
| Overall width                                                   | 55cm / 23"           |
| Floor to seat height                                            | 50.8 - 55.8cm        |
| Seat width                                                      | 45.7cm / 18"         |
| Seat depth                                                      | 43.1cm / 17"         |
| Maximum carrying capacity                                       | 113kgs/18 stone      |
| Battery voltage and capacity                                    | 12V / 14Ah x 2       |
| Maximum speed                                                   | 6.4km/h / 4mph       |
| Ground clearance                                                | 2.3cm / 0.9"         |
| Maximum kerb height                                             | 2.5cm / 1"           |
| Range* - standard battery pack                                  | up to 13km / 8 miles |
| The maximum safe slope                                          | 6°                   |
| Turn-around width                                               | 1.06m / 3′ 5″        |
| Colour                                                          | White                |
| Single heaviest component *Range on full charge and flat ground | 14.4kg/31.75lbs      |

#### Main Features

- Super lightweight & transportable
- Flip-up fully adjustable armrests
- Solid tyres all round
- Convenient joystick charging port
- Padded seat with folded back, adjustable arm height, angle & width
- Flip-up footplate

#### Rascal Rio Profile:

The Rascal Rio is a modern & stylish powerchair ideal for indoor and outdoor use. The super lightweight portable powerchair easily dismantles making it the perfect choice for transportation and storage in small spaces. Getting the seat position right for you is simple with fully adjustable armrests, seat height and joystick. The high strength base makes the Rio a sturdy option for anyone looking for a durable, compact powerchair.